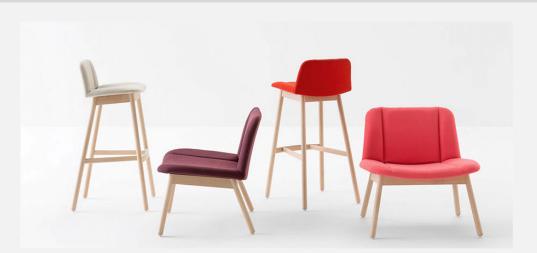

Manufacturer: Billiani, Italy

## Hippy Lounge

Product Code Description

Price

Lounge chair with frame in stained or lacquered beechwood, upholstered