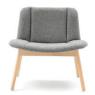

## Hippy Lounge

Product Code Description

Price

Lounge chair with frame in stained or lacquered beechwood, upholstered

## 615

Lounge chair - Stained beech frame fully upholstered COM: 130 cm - 1.45 yds

| Upholstered with Tailored fabric            | \$2,559 |
|---------------------------------------------|---------|
| Upholstered with Select fabric              | \$2,175 |
| Upholstered with Essential fabric           | \$1,920 |
| COM                                         | \$1,796 |
| RAL/NCS coloured stain or lacquer surcharge | \$93    |